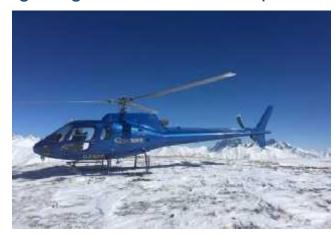

#### Flight Tours are conducted on Eurocopter AS350

- > Safety briefing is completed for all flights before getting on board of Helicopter
- Capacity 5 Passenger in VIP seating
- ➤ 1 passenger is seated next to the pilot
- ➤ 4 rear passengers are seated in a row
- ➤ Headsets are available for all passengers
- Maximum Cruse speed is 287 km/hour

The AS350 Helicopter has acclaimed worldwide success as the most popular single engine helicopter in its class. The spacious cabin offers amazing visibility with a five seat configuration ideally suited for corporate transport and tourist flights.