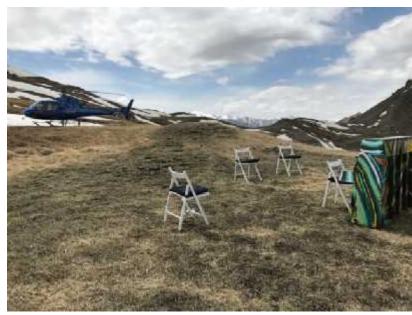

## Helicopter Flights from Gudauri Marco Polo Hotel Flight to Sioni for Piano Tour

- ➤ 17 minute flight from Gudauri to Sioni/Piano Tour and back to Gudauri (two way) flight tour 700\$ (5 passengers);
- ➤ If weather is suitable with Landing at 2,700 meters by piano location.