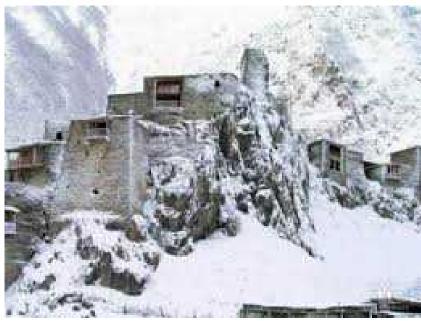

## Helicopter Flights from Gudauri Marco Polo Hotel Flight to Sioni for Piano Tour

- ➤ 17 minute flight from Gudauri to Sioni/Piano Tour and back to Gudauri (two way) flight tour 700\$ (5 passengers);
- ➤ If weather is suitable with Landing at 2,700 meters by piano location.