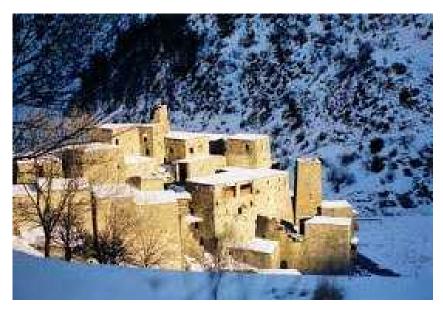

### Helicopter Flights from Gudauri Marco Polo Hotel Flight to Shatili

- ➤ Gudauri Shatili Gudauri (**two way**) 40 min 1,525\$ (5 passengers);
- ➤ Landing at Shatili with 1 hour free time for sightseeing.