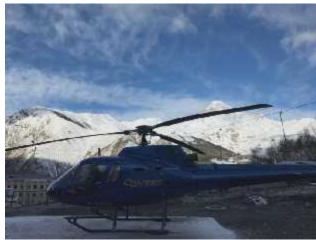

#### Helicopter Flights from Gudauri Marco Polo Hotel

#### Flight Tours are conducted on Eurocopter AS350

- > Safety briefing is completed for all flights before getting on board of Helicopter
- Capacity 5 Passenger in VIP seating
- ➤ 1 passenger is seated next to the pilot
- ➤ 4 rear passengers are seated in a row
- ➤ Headsets are available for all passengers
- Maximum Cruse speed is 287 km/hour

The AS350 Helicopter has acclaimed worldwide success as the most popular single engine helicopter in its class. The spacious cabin offers amazing visibility with a five seat configuration ideally suited for corporate transport and tourist flights.